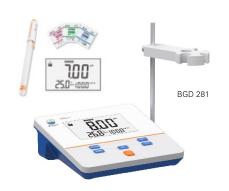

| Ordering Information→<br>Main Technical Parameters↓ | BGD 281<br>Basic pH Meter                                                                                                                                                                                                                                                                              | BGD 282<br>Precise pH Meter                                                                                                                                              | BGD 283<br>Professional pH Meter                                                                                                                                                                                                                                                                                                                                                                                                             |
|-----------------------------------------------------|--------------------------------------------------------------------------------------------------------------------------------------------------------------------------------------------------------------------------------------------------------------------------------------------------------|--------------------------------------------------------------------------------------------------------------------------------------------------------------------------|----------------------------------------------------------------------------------------------------------------------------------------------------------------------------------------------------------------------------------------------------------------------------------------------------------------------------------------------------------------------------------------------------------------------------------------------|
| pH Range                                            | 0.00 ~ 14.00                                                                                                                                                                                                                                                                                           | <b>-</b> 2.00 ~ 18.00                                                                                                                                                    | <b>-</b> 2.000 ~ 20.000                                                                                                                                                                                                                                                                                                                                                                                                                      |
| pH Resolution                                       | 0.01                                                                                                                                                                                                                                                                                                   | 0.01                                                                                                                                                                     | 0.001                                                                                                                                                                                                                                                                                                                                                                                                                                        |
| pH Accuracy                                         | ± 0.01                                                                                                                                                                                                                                                                                                 | ± 0.01                                                                                                                                                                   | ± 0.002                                                                                                                                                                                                                                                                                                                                                                                                                                      |
| Temperature Range                                   |                                                                                                                                                                                                                                                                                                        | <b>-</b> 5.0℃ ~ 110.0℃                                                                                                                                                   | -10.0℃ ~ 135.0℃/14.0°F ~ 275.0°F                                                                                                                                                                                                                                                                                                                                                                                                             |
| Temperature Resolution/Accuracy                     |                                                                                                                                                                                                                                                                                                        | 0.1°C/±0.2°C                                                                                                                                                             | 0.1℃/±0.1℃                                                                                                                                                                                                                                                                                                                                                                                                                                   |
| Display Screen                                      | High resolution LCD display screen, 6.0 inches                                                                                                                                                                                                                                                         |                                                                                                                                                                          | High resolution LCD display, 5.7 inches                                                                                                                                                                                                                                                                                                                                                                                                      |
| pH Calibration Points                               | 1-2 points                                                                                                                                                                                                                                                                                             | 1–3 points                                                                                                                                                               | 1–5 points                                                                                                                                                                                                                                                                                                                                                                                                                                   |
| pH Standard Recognition                             | Automatically recognize three GB pH standard solutions(4.00, 6.86, 9.18), and support for pH standard solution customization.                                                                                                                                                                          |                                                                                                                                                                          | Selectable pH buffer groups, including NIST, DIN, GB, USA, MERK. Can manage standard solution groups. Support for pH standard solution and groups customization (data management and information tracing).                                                                                                                                                                                                                                   |
| Temp. Compensation                                  | Manual temperature compensation                                                                                                                                                                                                                                                                        |                                                                                                                                                                          | Automatic/Manual temperature compensation                                                                                                                                                                                                                                                                                                                                                                                                    |
| Other Functions                                     | Reading Prompts:<br>Reading, Stable,<br>Locked                                                                                                                                                                                                                                                         | Determine the endpoint intelligently, can set the balanced measurement mode and continuous measurement mode. With data storage (50 sets), querying and delete functions. | Chinese or English operation window. Determine the endpoint intelligently. Multi-reading feature allows auto-read, timed-read and continuous-read. With data storage (500 sets), querying, delete, transfer and print functions. User ID and sample ID can be set. GLP-compliant,data can be traced. Support for USB or RS-232 communication. Support firmware upgrade function, allowing function expansion and customization requirements. |
| Dimensions/Weight                                   | 200mm × 160mm × 63mm<br>/600g 242mm × 195mm × 68mm/900g                                                                                                                                                                                                                                                |                                                                                                                                                                          |                                                                                                                                                                                                                                                                                                                                                                                                                                              |
| Power                                               | AC Adapter, 100V–240V AC input, DC9V output                                                                                                                                                                                                                                                            |                                                                                                                                                                          |                                                                                                                                                                                                                                                                                                                                                                                                                                              |
| Optional Accessories                                | BGD 1171/0E-201F pH Composite Electrode (for BGD 281) BGD 1171/6E-301-QC 3 in 1 pH Composite Electrode (for BGD 282、BGD 283) BGD 1173/1962221 Ultrapure Water pH Composite Electrode (for organic solvents) BGD 1173/2962102 Cleanable pH Composite Electrode (for emulsion, suspension, viscous, etc) |                                                                                                                                                                          |                                                                                                                                                                                                                                                                                                                                                                                                                                              |