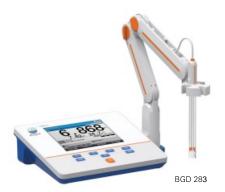

| Ordering Information→<br>Main Technical Parameters↓ | BGD 281<br>Basic pH Meter                                                                                                                                                                                                                                                                              | BGD 282<br>Precise pH Meter                                                                                                                                              | BGD 283<br>Professional pH Meter                                                                                                                                                                                                                                                                                                                                                                                                             |
|-----------------------------------------------------|--------------------------------------------------------------------------------------------------------------------------------------------------------------------------------------------------------------------------------------------------------------------------------------------------------|--------------------------------------------------------------------------------------------------------------------------------------------------------------------------|----------------------------------------------------------------------------------------------------------------------------------------------------------------------------------------------------------------------------------------------------------------------------------------------------------------------------------------------------------------------------------------------------------------------------------------------|
| pH Range                                            | 0.00 ~ 14.00                                                                                                                                                                                                                                                                                           | <b>-</b> 2.00 ~ 18.00                                                                                                                                                    | <b>-</b> 2.000 ~ 20.000                                                                                                                                                                                                                                                                                                                                                                                                                      |
| pH Resolution                                       | 0.01                                                                                                                                                                                                                                                                                                   | 0.01                                                                                                                                                                     | 0.001                                                                                                                                                                                                                                                                                                                                                                                                                                        |
| pH Accuracy                                         | ± 0.01                                                                                                                                                                                                                                                                                                 | ± 0.01                                                                                                                                                                   | ± 0.002                                                                                                                                                                                                                                                                                                                                                                                                                                      |
| Temperature Range                                   |                                                                                                                                                                                                                                                                                                        | <b>-</b> 5.0℃ ~ 110.0℃                                                                                                                                                   | -10.0℃ ~ 135.0℃/14.0°F ~ 275.0°F                                                                                                                                                                                                                                                                                                                                                                                                             |
| Temperature Resolution/Accuracy                     |                                                                                                                                                                                                                                                                                                        | 0.1°C/±0.2°C                                                                                                                                                             | 0.1℃/±0.1℃                                                                                                                                                                                                                                                                                                                                                                                                                                   |
| Display Screen                                      | High resolution LCD display screen, 6.0 inches                                                                                                                                                                                                                                                         |                                                                                                                                                                          | High resolution LCD display, 5.7 inches                                                                                                                                                                                                                                                                                                                                                                                                      |
| pH Calibration Points                               | 1-2 points                                                                                                                                                                                                                                                                                             | 1–3 points                                                                                                                                                               | 1–5 points                                                                                                                                                                                                                                                                                                                                                                                                                                   |
| pH Standard Recognition                             | Automatically recognize three GB pH standard solutions(4.00, 6.86, 9.18), and support for pH standard solution customization.                                                                                                                                                                          |                                                                                                                                                                          | Selectable pH buffer groups, including NIST, DIN, GB, USA, MERK. Can manage standard solution groups. Support for pH standard solution and groups customization (data management and information tracing).                                                                                                                                                                                                                                   |
| Temp. Compensation                                  | Manual temperature compensation                                                                                                                                                                                                                                                                        |                                                                                                                                                                          | Automatic/Manual temperature compensation                                                                                                                                                                                                                                                                                                                                                                                                    |
| Other Functions                                     | Reading Prompts:<br>Reading, Stable,<br>Locked                                                                                                                                                                                                                                                         | Determine the endpoint intelligently, can set the balanced measurement mode and continuous measurement mode. With data storage (50 sets), querying and delete functions. | Chinese or English operation window. Determine the endpoint intelligently. Multi-reading feature allows auto-read, timed-read and continuous-read. With data storage (500 sets), querying, delete, transfer and print functions. User ID and sample ID can be set. GLP-compliant,data can be traced. Support for USB or RS-232 communication. Support firmware upgrade function, allowing function expansion and customization requirements. |
| Dimensions/Weight                                   | 200mm × 160mm × 63mm<br>/600g 242mm × 195mm × 68mm/900g                                                                                                                                                                                                                                                |                                                                                                                                                                          |                                                                                                                                                                                                                                                                                                                                                                                                                                              |
| Power                                               | AC Adapter, 100V–240V AC input, DC9V output                                                                                                                                                                                                                                                            |                                                                                                                                                                          |                                                                                                                                                                                                                                                                                                                                                                                                                                              |
| Optional Accessories                                | BGD 1171/0E-201F pH Composite Electrode (for BGD 281) BGD 1171/6E-301-QC 3 in 1 pH Composite Electrode (for BGD 282、BGD 283) BGD 1173/1962221 Ultrapure Water pH Composite Electrode (for organic solvents) BGD 1173/2962102 Cleanable pH Composite Electrode (for emulsion, suspension, viscous, etc) |                                                                                                                                                                          |                                                                                                                                                                                                                                                                                                                                                                                                                                              |