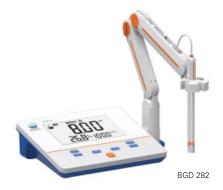

| Ordering Information→<br>Main Technical Parameters↓ | BGD 281<br>Basic pH Meter                                                                                                                                                                                                                                                                              | BGD 282<br>Precise pH Meter                                                                                                                                              | BGD 283<br>Professional pH Meter                                                                                                                                                                                                                                                                                                                                                                                                             |
|-----------------------------------------------------|--------------------------------------------------------------------------------------------------------------------------------------------------------------------------------------------------------------------------------------------------------------------------------------------------------|--------------------------------------------------------------------------------------------------------------------------------------------------------------------------|----------------------------------------------------------------------------------------------------------------------------------------------------------------------------------------------------------------------------------------------------------------------------------------------------------------------------------------------------------------------------------------------------------------------------------------------|
| pH Range                                            | 0.00 ~ 14.00                                                                                                                                                                                                                                                                                           | <b>-</b> 2.00 ~ 18.00                                                                                                                                                    | <b>-</b> 2.000 ~ 20.000                                                                                                                                                                                                                                                                                                                                                                                                                      |
| pH Resolution                                       | 0.01                                                                                                                                                                                                                                                                                                   | 0.01                                                                                                                                                                     | 0.001                                                                                                                                                                                                                                                                                                                                                                                                                                        |
| pH Accuracy                                         | ± 0.01                                                                                                                                                                                                                                                                                                 | ± 0.01                                                                                                                                                                   | ± 0.002                                                                                                                                                                                                                                                                                                                                                                                                                                      |
| Temperature Range                                   |                                                                                                                                                                                                                                                                                                        | <b>-</b> 5.0℃ ~ 110.0℃                                                                                                                                                   | -10.0℃ ~ 135.0℃/14.0°F ~ 275.0°F                                                                                                                                                                                                                                                                                                                                                                                                             |
| Temperature Resolution/Accuracy                     |                                                                                                                                                                                                                                                                                                        | 0.1°C/±0.2°C                                                                                                                                                             | 0.1℃/±0.1℃                                                                                                                                                                                                                                                                                                                                                                                                                                   |
| Display Screen                                      | High resolution LCD display screen, 6.0 inches                                                                                                                                                                                                                                                         |                                                                                                                                                                          | High resolution LCD display, 5.7 inches                                                                                                                                                                                                                                                                                                                                                                                                      |
| pH Calibration Points                               | 1-2 points                                                                                                                                                                                                                                                                                             | 1–3 points                                                                                                                                                               | 1–5 points                                                                                                                                                                                                                                                                                                                                                                                                                                   |
| pH Standard Recognition                             | Automatically recognize three GB pH standard solutions(4.00, 6.86, 9.18), and support for pH standard solution customization.                                                                                                                                                                          |                                                                                                                                                                          | Selectable pH buffer groups, including NIST, DIN, GB, USA, MERK. Can manage standard solution groups. Support for pH standard solution and groups customization (data management and information tracing).                                                                                                                                                                                                                                   |
| Temp. Compensation                                  | Manual temperature compensation                                                                                                                                                                                                                                                                        |                                                                                                                                                                          | Automatic/Manual temperature compensation                                                                                                                                                                                                                                                                                                                                                                                                    |
| Other Functions                                     | Reading Prompts:<br>Reading, Stable,<br>Locked                                                                                                                                                                                                                                                         | Determine the endpoint intelligently, can set the balanced measurement mode and continuous measurement mode. With data storage (50 sets), querying and delete functions. | Chinese or English operation window. Determine the endpoint intelligently. Multi-reading feature allows auto-read, timed-read and continuous-read. With data storage (500 sets), querying, delete, transfer and print functions. User ID and sample ID can be set. GLP-compliant,data can be traced. Support for USB or RS-232 communication. Support firmware upgrade function, allowing function expansion and customization requirements. |
| Dimensions/Weight                                   | 200mm × 160mm × 63mm<br>/600g 242mm × 195mm × 68mm/900g                                                                                                                                                                                                                                                |                                                                                                                                                                          |                                                                                                                                                                                                                                                                                                                                                                                                                                              |
| Power                                               | AC Adapter, 100V–240V AC input, DC9V output                                                                                                                                                                                                                                                            |                                                                                                                                                                          |                                                                                                                                                                                                                                                                                                                                                                                                                                              |
| Optional Accessories                                | BGD 1171/0E-201F pH Composite Electrode (for BGD 281) BGD 1171/6E-301-QC 3 in 1 pH Composite Electrode (for BGD 282、BGD 283) BGD 1173/1962221 Ultrapure Water pH Composite Electrode (for organic solvents) BGD 1173/2962102 Cleanable pH Composite Electrode (for emulsion, suspension, viscous, etc) |                                                                                                                                                                          |                                                                                                                                                                                                                                                                                                                                                                                                                                              |