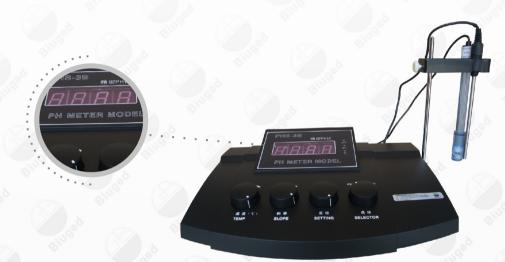

## **Table pH Meter**

Acidity and Alkalinity must be considered when design coating formula! Digital pH Meter can display the pH of sample directly and quickly. Low cost plus high performance offers laboratory quality control for a very economical cost.

| Ordering Information $\rightarrow$ Main Technical Parameters $\downarrow$ | BGD 284                           | BGD 285                | BGD 286            |
|---------------------------------------------------------------------------|-----------------------------------|------------------------|--------------------|
| pH Range                                                                  | 0.00 to 14.00 pH                  | 0.00 to 14.00 pH       | 0.00 to 14.00 pH   |
| Resolution & Accuracy                                                     | ± 0.05 pH                         | ±0.01 pH               | ±0.01 pH           |
| mV Range                                                                  | 0 to ±1400 mV                     | 0 to ±1900 mV          | 0 to ±1900 mV      |
| Temperature Compensation                                                  | Manual (0 to 60°C)                | Automatic (0 to 100°C) | Manual (0 to 60°C) |
| Stability                                                                 | ± 0.05pH/3h                       | ± 0.01pH/3h            | ± 0.01pH/3h        |
| Power                                                                     | $220 \pm 22V$ , AC, $50 \pm 1$ Hz |                        |                    |
|                                                                           |                                   |                        |                    |