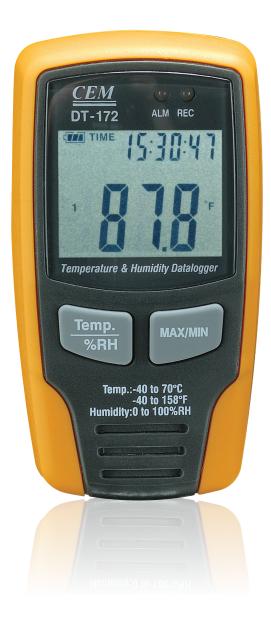

## **DT-172** TEMPERATURE AND HUMIDITY DATALOGGER

- I Memory for 32,000 readings (16000 temperature and 16,000 humidity readings)
- I LCD to show some logging information easily
- I Freely selectable measurement cycle from 1 sec. to 24h
- I Download collected data through PC's USB
- I Max / Min display
- I Alarm display if user-defined maximum/minimum values are exceeded
- I Analysis software used to view graph for logging data

# DT-172 Temperature And Humidity Datalogger

#### **Technical Specifications**

| Relative Humidity | Overall Range                            | 0 to 100%                  |
|-------------------|------------------------------------------|----------------------------|
|                   | Accuracy (0 to 20 and 80 to 100%)        | ±5.0%                      |
|                   | Accuracy (20 to 40 and 60 to 80%)        | ±3.5%                      |
|                   | Accuracy (40 to 60%)                     | ±3.0%                      |
| Temperature       | Overall Range                            | -40 to 70°C (-40 to 158°F) |
|                   | Accuracy (-40 to -10°C and +40 to +70°C) | ±2°C                       |
|                   | Accuracy (-10 to +40°C)                  | ±1°C                       |
|                   | Accuracy (-40 to 14 and 104 to 158°F)    | ±3.6°F                     |
|                   | Accuracy (+14 to 104°F)                  | ±1.8°F                     |
| Resolution        | 0.1%RH, 0.1°C                            |                            |
| Memory            | 32700 values                             |                            |
| Measuring cycle   | 1s to 24h                                |                            |
| Analysis software | 2000 / XP / Vista                        |                            |