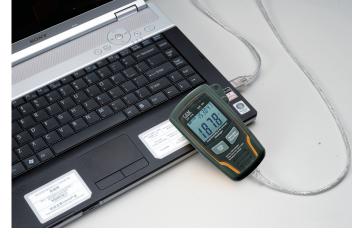

## **DT-172** TEMPERATURE AND HUMIDITY DATALOGGER

- I Memory for 32,000 readings (16000 temperature and 16,000 humidity readings)
- I LCD to show some logging information easily
- I Freely selectable measurement cycle from 1 sec. to 24h
- I Download collected data through PC's USB
- I Max / Min display
- I Alarm display if user-defined maximum/minimum values are exceeded
- I Analysis software used to view graph for logging data

# DT-172 Temperature And Humidity Datalogger