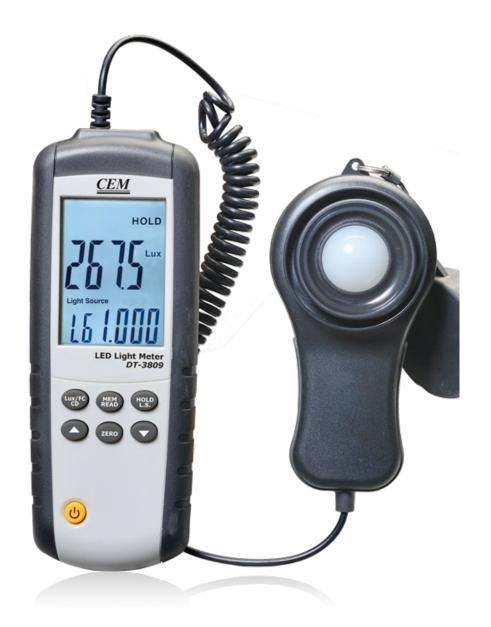

## Luxometro LED CM-DT3809

www.twilight.mx

## **LED Light Meter**

According to JISC1609:1993 and CNS 5119 general A class specifications.

Spectral response close to CIE luminous spectral efficiency.

Measuring intensities of illumination in unit of Lux or Foot-candle.

Measuring lights source include all visible range.

99 records storage.

Cosine angular corrected.

Length of wire for light sensor: approximately 1.5M.

## **Specifications**

|                 | Tungsten/Daylight, Fluorescent, 0~9 select rating                                                                                      |
|-----------------|----------------------------------------------------------------------------------------------------------------------------------------|
| Measuring range | 40, 400, 4,000, 40,000, 400,000 Lux,                                                                                                   |
|                 | 40, 400, 4,000, 40,000, Foot-candle                                                                                                    |
| Accuracy        | +/-3% (Calibrated to standard incandescent lamp 2856°K and corrected LED day while-light spectrum) . +/-6% other visible light source. |