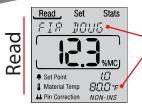

#### Read Adjustments

- Up/down to move between Read screen settings settings
- Left/right buttons to adjust value

## **Read Functions**

- View, hold and save readings
- Change material/species
- Adjust alarm set point
- Set material temperature
- Set insulated vs. non-insulated pins