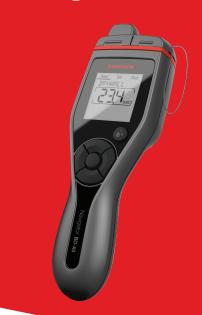

# Medidor de Humedad BDX, Digital DH-BDX30

www.twilight.mx

## Meter Features

- Bluetooth® app for customizing device and exporting data\*
- English, Spanish, French, German, Italian and Russian\*
- Customizable\*, color-coded LED's
- Built in material, temperature and pin-type correction
- Adjustable alarm
- Built in calibration check
- Compatible with all existing Delmhorst Electrodes
- Powered by 2 x AA batteries
- 2 year warranty