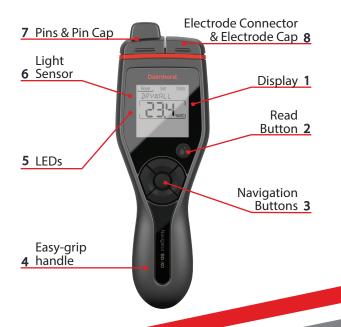

## Components

#### 1) Display

• Large, easy to read under all conditions

#### 2) Read Button

- Press from any screen to enter live reading mode
- Press again to toggle between live and held reading

#### 3) Navigation Buttons

- Move between and down into the **READ. SET and STATS menus**
- Center button to save readings or changes to settings

#### 4) Easy-grip Handle

• Easily push pins into material

#### 5) Colored LEDs

- Red, yellow, and green LEDs show the relative moisture status
- Adjustable within the Delmhorst Edge App

#### 6) Ambient Light Sensor

• Turns backlight on and off in Auto Backlight mode

#### 7) Pins

• Insert integral pins up to 5/16" into material to take reading

#### 8) Electrode Connector

 Connect with any Delmhorst electrode to extend functionality

Set