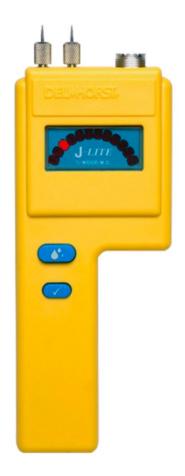

## Medidor de Humedad, Basico Madera DH-JLITE

www.twilight.mx

## PRODUCT FEATURES

- 12 bright LEDs Great for reading in direct sunlight or dark areas.
- Moisture Range: 6% 30%.
- Built-in calibration check.
- Integral contact pins mounted on the meter prove 5/16" penetration.
- Built-in connector accepts any Delmhorst electrode.
- Size: 8" x 3" x 1 5/8".
- Weight: 10 oz.
- Rugged construction ensures years of reliable use.
- Sturdy plastic carrying case.
- 9V battery.
- 3-year warranty.