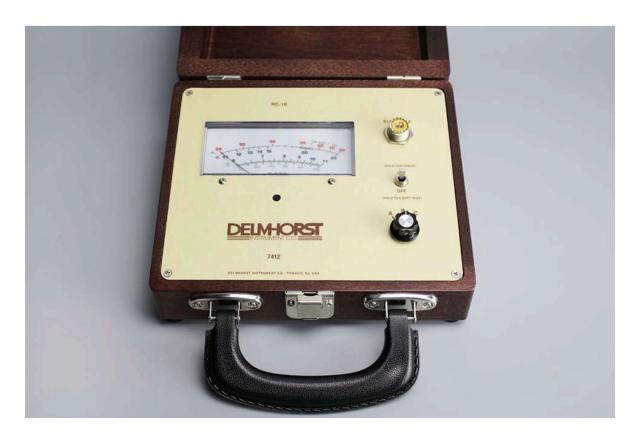

## PRODUCT FEATURES

- Easy-to-read analog display.
- Measures moisture in Douglas Fir using a three-range scale (6%-80%, 6%-11%, 11%-25%, and 25%-80%).
- Also available with Southern Pine correction as RC-1E/SP.
- Built-in calibration check.
- Built-in battery check.
- Auto shut-off timer.
- Size: 6 1/2" X 8" X 3".
- Weight: 3 lbs. 8 oz.
- Rugged construction ensures years of reliable use.
- 9V battery.
- 1-year warranty.