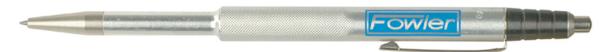

## Features:

- The slightly tapered shape and small diameter of the carbide metal scriber tip 1/16"(1.5mm) make it easy to use the "Super Scriber" in hard-to-get-at places.
- When in its retracted position, the scriber tip is protected.
- A handy clip provided for easy portability.
- The end piece is hardened and tempered, and the carbide point is easily replaced.
- Knurled handle for a firm grip.
- Overall length 6-1/2".
- Replaceable carbide refills are available.
- A plastic protective package is supplied.