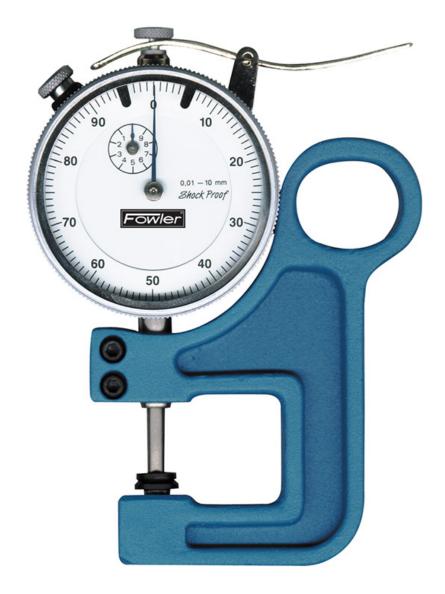

## Medidor de Espesor de Uso Rudo Analogo FW-52550020

www.twilight.mx

Fowler's Dial Thickness Gages are light in weight, easy to handle and carry. These specially built gages are mounted in a hand contoured frame with a thumb release mechanism; has fast direct reading to .001". Used to measure thickness of paper, cellophane, plastic film and metal plates. These are high quality precision instruments.

- Case finished in dull plated chrome.
- 52-550-005 and -020 measuring faces constructed in high grade tool steel; hardened, ground and lapped.
- Direct reading 0-100 (with revolution counter) on easy-to-read dial
- Frame is hammertone baked enamel
- Microfine graduations for .001" or .01mm minimum reading
- Spindle of hardened stainless steel
- Features a thumb release mechanism
- Includes case

• Range: 10mm • Throat Depth: 25mm • Graduation: 0.01mm • Anvil Diameter: 10mm