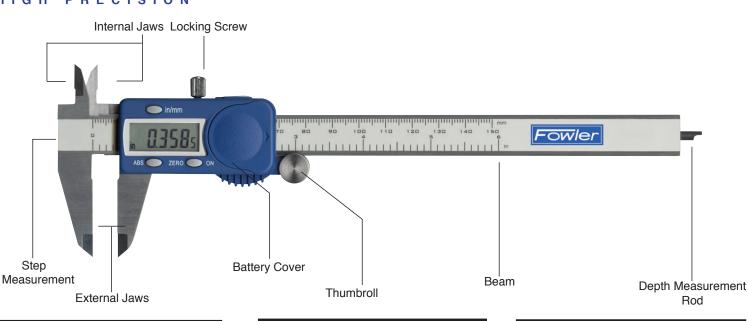

**Battery Replacement** 

• Slide off the battery cover to the right, remove the grey rubber battery seal. Then remove the battery by gently tapping the instrument in your hand by gently tapping the instrument in your hand (never try to force or pry the battery out). Insert the new battery with the positive pole "+" facing upwards, relpace the grey rubber seal with "front" facing upwards and replace the cover.

#### Cleaning

Clean the caliper with a soft cloth and a few drops of clock oil. DO NOT use any type of solvent.DO NOT immerse the caliper in liquid.