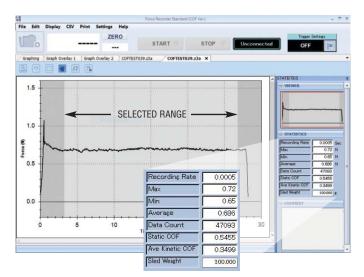

## **Data Acquisition Software features**

- Automatically calculate static COF and average kinetic COF for the selected range
- Automatic start and stop triggers
- Zoom into individual data points at 0.5 mS
- Capture 2,000 data/sec for extremely smooth profile graphs
- Overlay multiple graphs
- Control gauge settings and operation

Force Recorder processes 2,000 data per second, creates a profile graph and automatically calculates the static COF and average kinetic COF for the selected range.