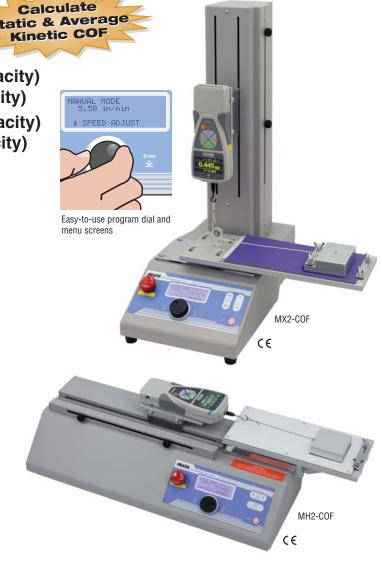

## **COF Tester**

**Vertical Model:** MX2-COF-1 (17 ozf capacity)

MX2-COF-4 (4 lbf capacity)

Horizontal Model: MH2-COF-1 (17 ozf capacity)

MH2-COF-4 (4 lbf capacity)

Complete with data acquisition software

200g sled weight (1kg sled weights available)

■ Wide speed range 10~305 mm/min

Stroke: 9" (230mm)

■ Work table accommodates samples 4.7" wide x 10" long

■ lbf, kgf, and Newton units are selectable

 Easy-to-use program dial and menu screens control mode, speed and timer

■ USB, RS-232C and Analog outputs