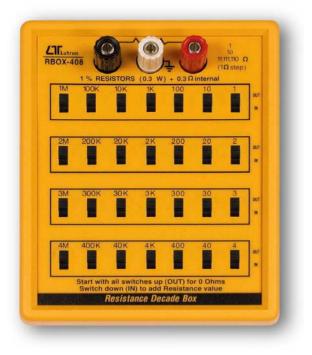

- \* Pocket size, offering accurate, reliable performance.
- \* 1 to 11,111,110 ohm, wide range and high resolution (1 ohm per step), practical and versatile tools.
- \* With seven decades of resistance.
- \* Slide switches that allow the user to simply add or subtract for desired value.
- \* Terminals with multi way binding posts, one to switch shield case.

\* Pocket size, offering accurate, reliable performance.

- \* 1 to 11,111,110 ohm, wide range and high resolution
- (1 ohm per step), practical and versatile tools.
- \* With seven decades of resistance.
- \* Slide switches that allow the user to simply add or subtract
- for desired value.
- \* Terminals with multi way binding posts, one to switch shield case.
- \* ABS plastic housing case, rugged components.

| SPECIFICATIONS |                                                                                                                                  |
|----------------|----------------------------------------------------------------------------------------------------------------------------------|
| Range          | 1 to 11,111, 110 ohm ( 1 ohm per step )                                                                                          |
| Accuracy       | 1% resistors used throughout.                                                                                                    |
| Wattage        | 1 W.<br>* Do not add the voltage over AC/DC 250 V to the output resistance<br>terminals even its stand Wattage is less than 1 W. |
| Internal Stray | 0.3 ohm max.                                                                                                                     |
| Resistance     |                                                                                                                                  |
| Power Supply   | None                                                                                                                             |
| Operating      | 0 to 50 ℃ (32 to 122 °F).                                                                                                        |
| Temperature    |                                                                                                                                  |
| Operating      | Less than 80% RH.                                                                                                                |
| Humidity       |                                                                                                                                  |
| Weight         | 320 g/0.70 lb.                                                                                                                   |
| Dimension      | 14.7 cm x 11.7 cm x 5.5 cm.                                                                                                      |
|                | ( 5.79 x 4.61 x 2.16 inch ).                                                                                                     |
| Accessories    | Operation Manual 1 PC.                                                                                                           |

#### **OPERATION PROCEDURE**

1) Start with all switches up (OUT) for 0 ohms.

2) Switch down (IN) to add Resistance value.

\* Appearance and specifications listed in this brochure are subject to change without notice.