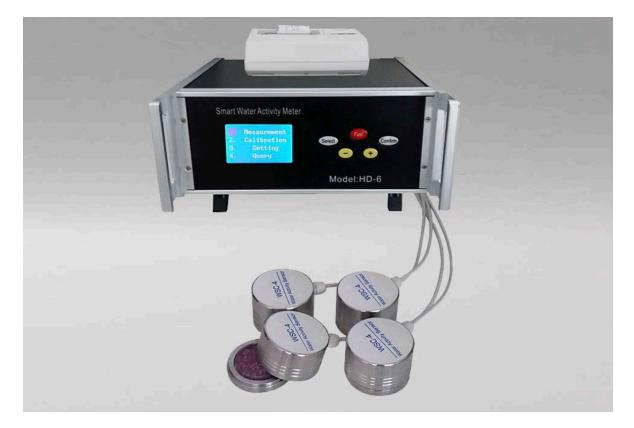

## Medidor de actividad de agua modelo inteligente ND-HD6

www.twilight.mx

## Specifications:

| Model                         | HD-6                           |
|-------------------------------|--------------------------------|
| Working environment           | Temp: -10°C~50°C               |
|                               | Humidity: 0~95%RH              |
| Display                       | Big LCD screen, 128×64 DOTS    |
| Measuring range               | Temp: -10~50°C                 |
|                               | aW: 0~1.000aw                  |
| Accuracy                      | Temp: ±0.5°C                   |
|                               | aW: ±0.012aw(@23°C±5°C)        |
| Resolution                    | Temp:0.1°C                     |
|                               | aW: 0.001 aw                   |
| aW repeatability              | ±0.01aw                        |
| Measuring point               | 1~4 measuring sensor, optional |
| Measuring time                | ①timing: 5~40mins              |
|                               | 2 Auto measurement             |
| Average time free from system | 18000 hours                    |
| fault                         |                                |

| Print function  | Measurement finishes<br>Real-time print                                                                                                                                                                                                |
|-----------------|----------------------------------------------------------------------------------------------------------------------------------------------------------------------------------------------------------------------------------------|
| Power supply    | 100~230VAC, 50Hz/60Hz                                                                                                                                                                                                                  |
| Power           | <10W/each ( energy saving)                                                                                                                                                                                                             |
| Dimension       | 280mm×110mm×300mm                                                                                                                                                                                                                      |
| Packing         | Portable aluminum boxes for the meter                                                                                                                                                                                                  |
| Data processing | <ol> <li>It can save real-time testing value or final testing result. User can also set time to save data. All data can be transmitted to PC and saved as file/sheet.</li> <li>can set the equipment at PC through software</li> </ol> |
| Calibration     | Several point calibrated together or single point calibration                                                                                                                                                                          |