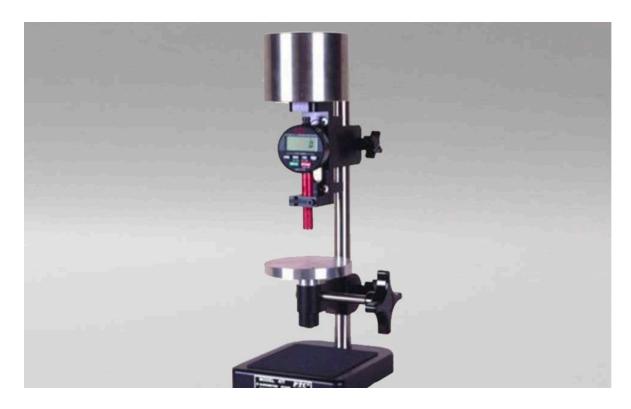

## Base de prueba uso en Durómetros de Lápiz Tipo C, D, DO PC-477

www.twilight.mx

This stand is for use with PTC®'s line of pencil style durometers and is also fully compatible with durometers of other manufacture. The Model 477 has a 5 kg weight and is for use with ASTM Type C, D and DO pencil durometers.

## ASTM D2240 Type 1 Specimen to Indenter

- Test Stand Provides Correct Load for ASTM Types C, D & DO
- Increases Repeatability & Reduces User Error
- Simplifies Hardness Testing
- Holds PTC® Pencil Style Durometers and Other Common Pencil Style