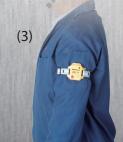

#### **METHOD OF USE**

- Inspection before use
- (1) Check the appearance and structure for any abnormality.
- (2) Press Self-Test switch (about 10 seconds) to confirm all functions are working normally.
- (3) To be careful and to avoid misjudgment, test the unit by contacting AC 110V insulated wire with its front side to see if it sounds and flashes.
- Wearing
  - (1) Wear the unit in front of the safety helmet.
  - (2) Wear the unit at the pocket in front of your shirt (chest).
  - (3) Wear the unit to the outer side of fore arm with the sensing side faces outwardly.
  - \* The effect is best when the sensing side is facing high voltage in right angle (90°). When it is worn at the inner side of arm or is covered by cloth, the sensitivity is poorer.

(At the pocket of the shirt)

Skidproof cushion

(In front of the safety helmet)

STANDARD ELECTRIC WORKS CO., LTD. www.sew.com.tw

5F., NO.105, JHONGCHENG RD., TUCHENG DIST., NEW TAIPEI CITY 23674, TAIWAN (R.O.C.) TEL: 886-2-22681528 FAX: 886-2-22681529 e-mail: sales@sew.com.tw