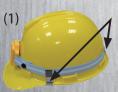

#### **METHOD OF USE**

- Inspection before use
- (1) Check the appearance and structure for any abnormality.
- (2) Press Self-Test switch (about 10 seconds) to confirm all functions are working normally.
- (3) To be careful and to avoid misjudgment, test the unit by contacting AC 110V insulated wire with its front side to see if it sounds and flashes.
- Wearing
  - (1) Wear the unit in front of the safety helmet.
  - (2) Wear the unit at the pocket in front of your shirt (chest).
  - (3) Wear the unit to the outer side of fore arm with the sensing side faces outwardly.
  - \* The effect is best when the sensing side is facing high voltage in right angle (90°). When it is worn at the inner side of arm or is covered by cloth, the sensitivity is poorer.

3 hooks hold the elastic cord around the safety helmet.