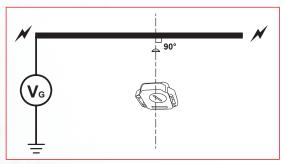

#### **※ 286 SVD The ideal detection angle**

#### **METHOD OF USE**

- Inspection before use
- (1) Check the appearance and structure for any abnormality.
- (2) Press Self-Test switch (about 10 seconds) to confirm all functions are working normally.
- (3) To be careful and to avoid misjudgment, test the unit by contacting AC 110V insulated wire with its front side to see if it sounds and flashes.
- Wearing
  - (1) Wear the unit in front of the safety helmet.
  - (2) Wear the unit at the pocket in front of your shirt (chest).
  - (3) Wear the unit to the outer side of fore arm with the sensing side faces outwardly.
  - \* The effect is best when the sensing side is facing high voltage in right angle (90°). When it is worn at the inner side of arm or is covered by cloth, the sensitivity is poorer.