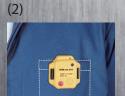

#### **METHOD OF USE**

- Inspection before use
- (1) Check the appearance and structure for any abnormality.
- (2) Press Self-Test switch (about 10 seconds) to confirm all functions are working normally.
- (3) To be careful and to avoid misjudgment, test the unit by contacting AC 110V insulated wire with its front side to see if it sounds and flashes.
- Wearing
  - (1) Wear the unit in front of the safety helmet.
  - (2) Wear the unit at the pocket in front of your shirt (chest).
  - (3) Wear the unit to the outer side of fore arm with the sensing side faces outwardly.
  - \* The effect is best when the sensing side is facing high voltage in right angle (90°). When it is worn at the inner side of arm or is covered by cloth, the sensitivity is poorer.

(At the pocket of the shirt)

Skidproof cushion

(In front of the safety helmet)

STANDARD ELECTRIC WORKS CO., LTD. www.sew.com.tw

5F., NO.105, JHONGCHENG RD., TUCHENG DIST., NEW TAIPEI CITY 23674, TAIWAN (R.O.C.) TEL: 886-2-22681528 FAX: 886-2-22681529 e-mail: sales@sew.com.tw