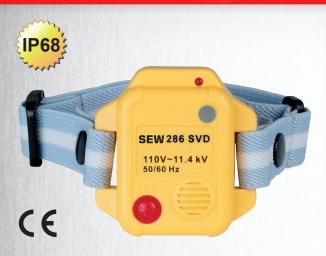

## Detector de alto voltaje para percha SW-286SVD

www.twilight.mx

286 SVD is a sensor for sensing AC High Voltage. It provides electric engineering personnel, power engineering personnel, firefighting personnel and instrument equipment workers with prominent warning when approaching high voltage projects.

# PERSONAL SAFETY H.V. DETECTOR

- Compact, easy to wear and convenient in use.
- Usable both indoor and outdoor.
- Water-proof design. (IP68)
- Equipped with self-testing functions.
- Able to sense all kinds of AC High Voltage System.
- Low power consumption.
- · CE Certified.

Model 286 SVD