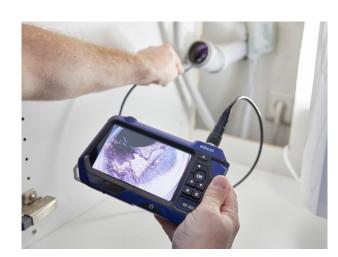

#### Wohler VE 400 HD Video Endoscope

HD inspection of inaccessible cavities

With the Wohler VE 400 you always have an overview, no matter how narrow the space becomes. No matter if sink, boiler, double wall or flue gas line, from an opening diameter of 0.25" you get a razor-sharp view. The possibility to switch between the forward-looking and the 90° camera lens integrated in the probe gives you a full view in any location. Due to IP 67 protection class water is of course no problem. Infinitely adjustable LEDs integrated in the probe head and the possibility of recording videos and photos on SD Card round off the device for professionals.

#### Tunctionality

HD inspection:

- ► Inaccessible cavities through smallest openings from 0.25" (e.g. tile cross)
- ▶ Pre-wall installations, sinks, drain pipes
- ► Fireplaces, combustion chambers, connectors
- ► Inspection openings and fire dampers