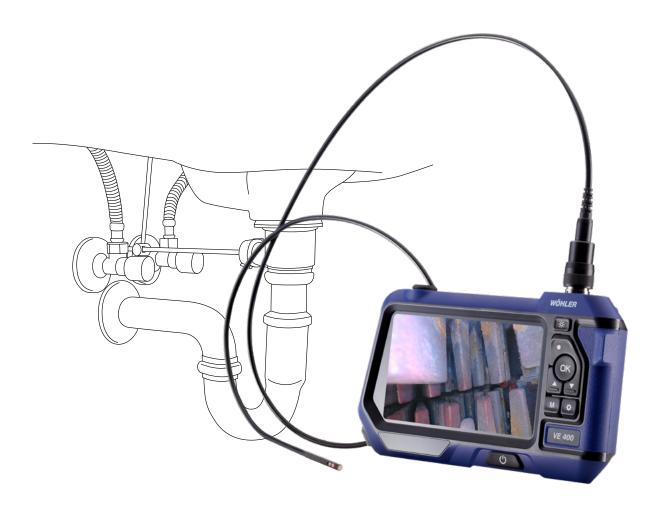

### Wohler VE 400 HD Video Endoscope

HD inspection of inaccessible cavities

#### Wohler VE 400 HD Video Endoscope

HD inspection of inaccessible cavities

With the Wohler VE 400 you always have an overview, no matter how narrow the space becomes. No matter if sink, boiler, double wall or flue gas line, from an opening diameter of 0.25" you get a razor-sharp view. The possibility to switch between the forward-looking and the 90° camera lens integrated in the probe gives you a full view in any location. Due to IP 67 protection class water is of course no problem. Infinitely adjustable LEDs integrated in the probe head and the possibility of recording videos and photos on SD Card round off the device for professionals.

- ► Large 5" HD colour monitor
- ▶ IP 67 waterproof probe
- ▶ Image and video recording on Micro-SD Card
- ▶ Additional lamp on the device with 4 LEDs to illuminate the inspection area
- ▶ 0.15" probe for smallest inspection openings
- ► Switchable 0° / 90° straight / side view probe 0.22"
- ▶ Probe length up to 10 ft

#### Tunctionality

HD inspection:

- ► Inaccessible cavities through smallest openings from 0.25" (e.g. tile cross)
- ▶ Pre-wall installations, sinks, drain pipes
- ► Fireplaces, combustion chambers, connectors
- ► Inspection openings and fire dampers