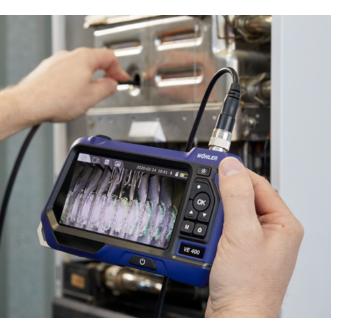

#### Wohler VE 400 HD Video Endoscope

HD inspection of inaccessible cavities

With the Wohler VE 400 you always have an overview, no matter how narrow the space becomes. No matter if sink, boiler, double wall or flue gas line, from an opening diameter of 0.25" you get a razor-sharp view. The possibility to switch between the forward-looking and the 90° camera lens integrated in the probe gives you a full view in any location. Due to IP 67 protection class water is of course no problem. Infinitely adjustable LEDs integrated in the probe head and the possibility of recording videos and photos on SD Card round off the device for professionals.

#### Tunctionality

HD inspection:

- ► Inaccessible cavities through smallest openings from 0.25" (e.g. tile cross)
- ▶ Pre-wall installations, sinks, drain pipes
- ► Fireplaces, combustion chambers, connectors
- ► Inspection openings and fire dampers