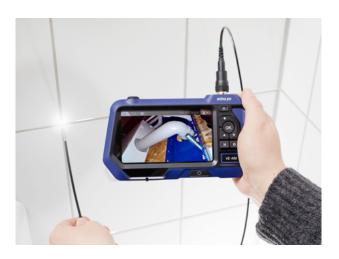

#### Wohler VE 400 HD Video Endoscope

HD inspection of inaccessible cavities

With the Wohler VE 400 you always have an overview, no matter how narrow the space becomes. No matter if sink, boiler, double wall or flue gas line, from an opening diameter of 0.25" you get a razor-sharp view. The possibility to switch between the forward-looking and the 90° camera lens integrated in the probe gives you a full view in any location. Due to IP 67 protection class water is of course no problem. Infinitely adjustable LEDs integrated in the probe head and the possibility of recording videos and photos on SD Card round off the device for professionals.

#### Tunctionality

HD inspection:

- ► Inaccessible cavities through smallest openings from 0.25" (e.g. tile cross)
- ▶ Pre-wall installations, sinks, drain pipes
- ► Fireplaces, combustion chambers, connectors
- ► Inspection openings and fire dampers