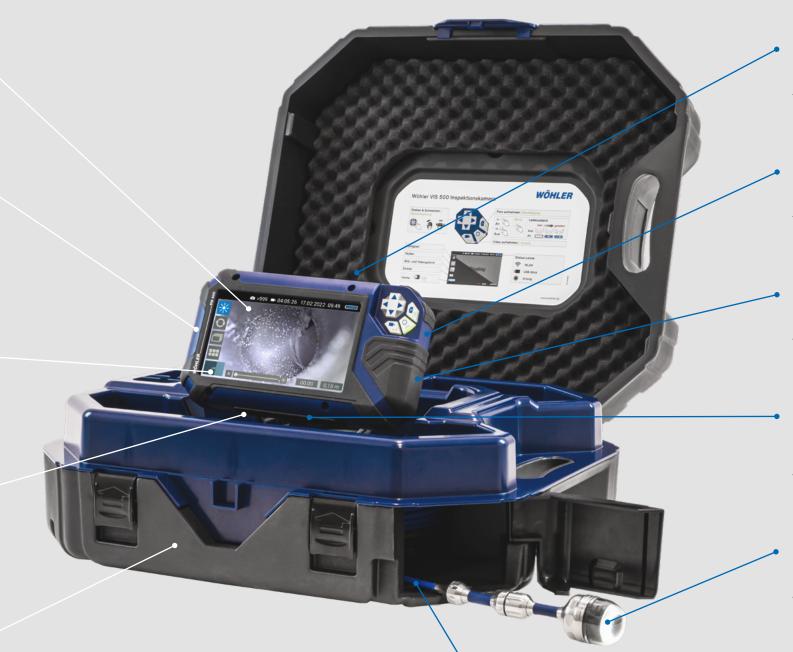

# Overview of features

# High image and video quality

High resolution images allow a view of every detail.

## Flexible operation

The monitor can be attached to the case holder in two variants - the image rotates automatically by 180°. The operation is very simple via a few buttons. The monitor can be swiveled and rotated and can be removed from the case up to 6'.

## Position, angle and digital meter display

Direct display of the position of the camera head in the tube. The uncoiling length of the camera rod is recorded electronically and displayed in the image.

#### **Voice comments**

Voice commentary can be added via headset during video recording.

# Easy cleaning and plenty of space for accessories

The easy-to-open bottom shell makes the case and removable basket with rod easy to clean. The double-walled hard case also protects the camera head and monitor.

# Glare protection

The glare shield can be stored in the case lid and plugged directly onto the monitor when needed.

## Live image transmission to the app

For transferring the video signal to a mobile device and for easy report generation.

## Powerful Li-lon battery and fast charging process

Powerful with an operating time of approx. 6 hours – fast charging via USB-C port.

## **USB** stick

Documentation can be stored in the internal camera memory or on a USB stick. Ideal for passing on to the customer directly on site.

## Pan & tilt camera head Ø 1.5"

The color camera head can be swiveled from left to right by  $180^{\circ}$  and rotated by  $360^{\circ}$ .

## Stable camera rod

The camera rod can be pulled out up to 100' and its design makes it both archable and stable at the same time.

10 11