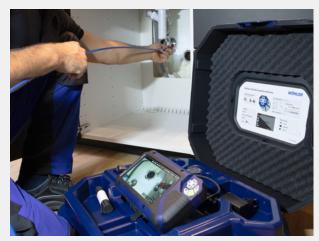

#### Perfect images for your daily challenges

To get a clear view, rely on an inspection camera from the specialist: The Wohler VIS 500 inspection camera offers the tried and tested case system with brand new technology – and this allows you to proceed even more purposefully during your operations. Thanks to the exchangeable camera heads, you are perfectly equipped for all operations. You simply control pan and tilt camera head via a key pad, so that you have everything in view even in dark pipes. The monitor then provides you with sharp and true-colour images on which you can see every detail exactly. This means you no longer spend your time in assumptions or misjudgements. Instead, you plan your operation on the basis of your video inspection. You can choose to store images and videos in the camera's large internal memory or on a USB stick.

# **X** Application

Damage analysis, non-destructive inspection and documentation of:

- ▶ 87° bends
- ► Sewer pipes from Ø 1.5"
- ► House connections up to Ø 8"
- Air ducts/ductwork and ducts
- Intermediate ceilings, cavities, shafts
- ► Industrial machines / plants

# **Application**

The waterproof camera head enables the inspection of sewers, among other things.

Voice comments on video recordings are also possible