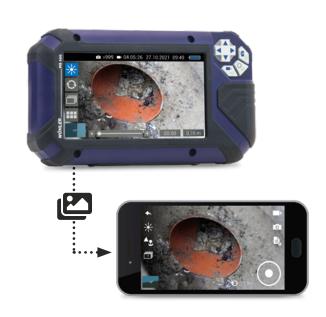

#### Report in the app

With the Wohler VIS 500 inspection camera, you are perfectly equipped for the future The camera's WLAN interface makes it possible to view images and videos in the large camera display and simultaneously in the smartphone or tablet display. This way, several people can follow the inspection live at the same time, even if they have positioned themselves quite differently. The image files are transferred from the camera to the app via WLAN and after the inspection you can create an illustrated report in just a few minutes, which you can send directly from your smartphone to your office address, the customer or the insurance company with one click.

# 1 camera - 2 displays

With the Wohler video inspection app, you use your smartphone or tablet as a second display. The camera transmits all image and video data to it via WLAN. Your colleague can then follow the entire video inspection, even if he is positioned at the other end of the inspected pipe.

- Display of live images in the app
- ► Camera image settings, e.g. brightness, can also be made via the app
- Easy sending of image and video files to your office address, the customer, the insurance company, etc.

The monitor image can be sent to mobile devices via WLAN and processed via the app.

## Live image transmission to the app

For transferring the video signal to a mobile device and for easy report generation.