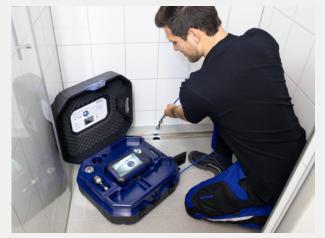

#### Perfect images for your daily challenges

To get a clear view, rely on an inspection camera from the specialist: The Wohler VIS 500 inspection camera offers the tried and tested case system with brand new technology – and this allows you to proceed even more purposefully during your operations. Thanks to the exchangeable camera heads, you are perfectly equipped for all operations. You simply control pan and tilt camera head via a key pad, so that you have everything in view even in dark pipes. The monitor then provides you with sharp and true-colour images on which you can see every detail exactly. This means you no longer spend your time in assumptions or misjudgements. Instead, you plan your operation on the basis of your video inspection. You can choose to store images and videos in the camera's large internal memory or on a USB stick.

#### Absolutely suitable for technicians

We know your everyday life and have thought of everything: You don't have to be squeamish with the Wohler VIS 500. If the camera is dirty, take the rod and pole out of the case in one easy step. Then spray the case and reel with water. It couldn't be easier.

# Easy cleaning and plenty of space for accessories

The easy-to-open bottom shell makes the case and removable basket with rod easy to clean. The double-walled hard case also protects the camera head and monitor.