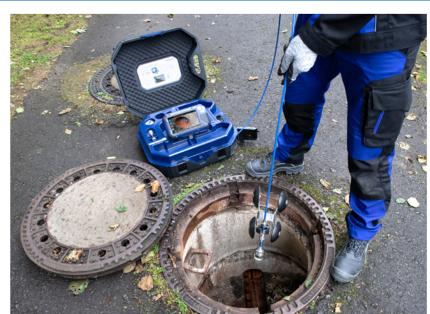

# **X** Application

Damage analysis, non-destructive inspection and documentation of:

- ▶ 87° bends
- ► Sewer pipes from Ø 1.5"
- ► House connections up to Ø 8"
- Air ducts/ductwork and ducts
- Intermediate ceilings, cavities, shafts
- ► Industrial machines / plants

# **Application**

The waterproof camera head enables the inspection of sewers, among other things.

Voice comments on video recordings are also possible