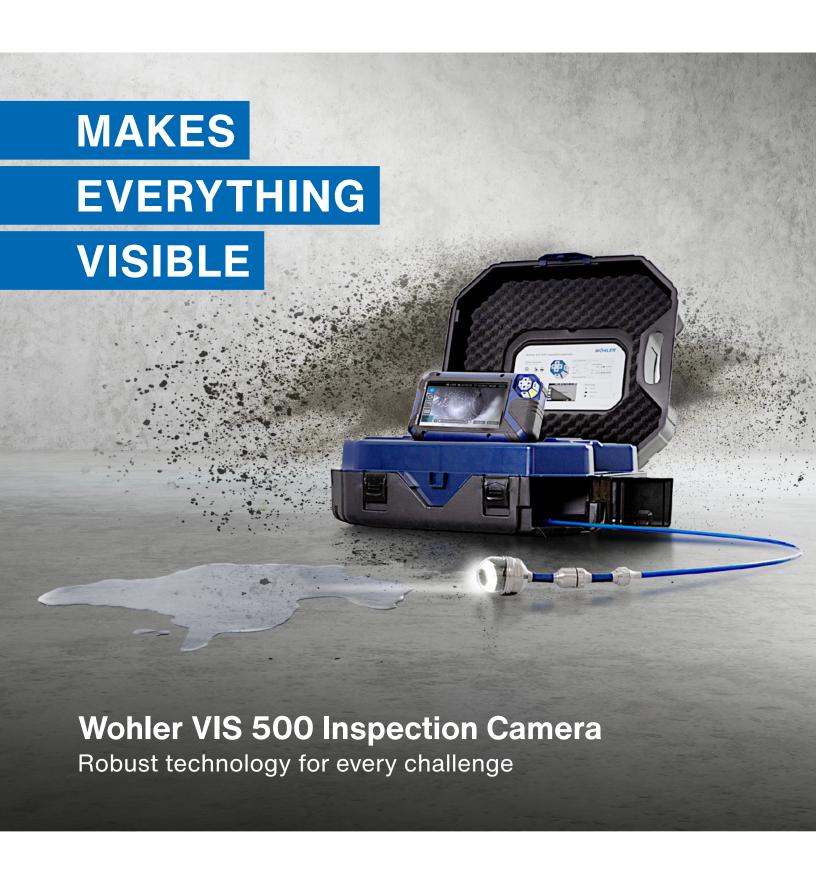

# Wohler VIS 500 Inspection Camera

#### Perfect images for your daily challenges

To get a clear view, rely on an inspection camera from the specialist: The Wohler VIS 500 inspection camera offers the tried and tested case system with brand new technology – and this allows you to proceed even more purposefully during your operations. Thanks to the exchangeable camera heads, you are perfectly equipped for all operations. You simply control pan and tilt camera head via a key pad, so that you have everything in view even in dark pipes. The monitor then provides you with sharp and true-colour images on which you can see every detail exactly. This means you no longer spend your time in assumptions or misjudgements. Instead, you plan your operation on the basis of your video inspection. You can choose to store images and videos in the camera's large internal memory or on a USB stick.

#### Absolutely suitable for technicians

We know your everyday life and have thought of everything: You don't have to be squeamish with the Wohler VIS 500. If the camera is dirty, take the rod and pole out of the case in one easy step. Then spray the case and reel with water. It couldn't be easier.