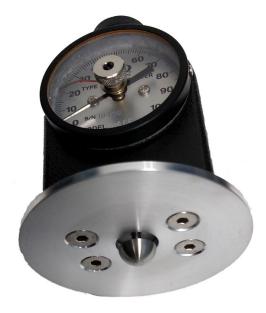

PTC®'s Model 414CF Type CF Durometer measures hardness of all generations of foam products, Freon blown types, water blown types, and new composite foams.

The instrument features a low glare aluminum serialized

dial with bold, easy to read numbers. The durometer has a max hold hand, which retains the peak reading. A test block and carrying case are included with the instrument. This product meets or exceeds ASTM Specification F1957 for composite foam hardness.