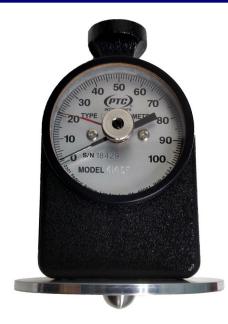

PTC®'s Model 414CF Type CF Durometer measures hardness of all generations of foam products, Freon blown types, water blown types, and new composite foams.

The instrument features a low glare aluminum serialized

dial with bold, easy to read numbers. The durometer has a max hold hand, which retains the peak reading. A test block and carrying case are included with the instrument. This product meets or exceeds ASTM Specification F1957 for composite foam hardness.