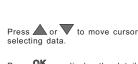

#### Enter Menu-Memory, select Browse All or Browse Select

WP 01

Press OK can display the detail (Date/time, work piece number) Move upward, Increase numerical Move downward Reduces numerical Moving to the next digit

You can set the AutoPrint to ON, or print the historical data in

Select Print Select or Print All, Press OK to print data.

Turn on the printer, put it near the durometer (not more than 2m away).

If Auto Print is set to ON, When a group of test is finished the report

Print

Print All

Auto Print

OFF ON

memory by Print All and Print Select.

Print

Auto Print

Print Items

Print Selected

will print automatically.

The print items can be chosen in Print Items.