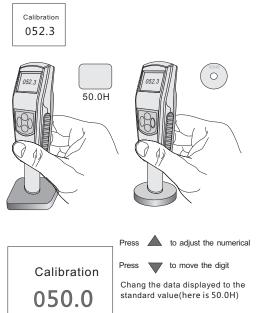

#### 4 Calibration

For a long-term use or other reasons, some measurement error may occur. The error can be eliminated by calibration.

Enter Menu-System-Calibration

|   |           |          |                | _ |             |
|---|-----------|----------|----------------|---|-------------|
| ſ | Menu      | ٦.       | Menu           |   |             |
|   | Test Mode | est Mode | Date/Time      | Π | Calibration |
|   | Memory    |          | Calibration    |   | 000.0       |
|   | System    |          | Backlight Time |   |             |

Test on a standard hardness block or a standard thickness bloak

Press OK to confirm the calibration

| Warranty Card                                                                                                                                                                                                                                                                                       |       |  |  |  |  |  |  |
|-----------------------------------------------------------------------------------------------------------------------------------------------------------------------------------------------------------------------------------------------------------------------------------------------------|-------|--|--|--|--|--|--|
| Description: <u>Digital Durometer</u><br>Model:                                                                                                                                                                                                                                                     |       |  |  |  |  |  |  |
| User:                                                                                                                                                                                                                                                                                               |       |  |  |  |  |  |  |
| Add:                                                                                                                                                                                                                                                                                                |       |  |  |  |  |  |  |
| Agent:                                                                                                                                                                                                                                                                                              | _Tel: |  |  |  |  |  |  |
| Date:                                                                                                                                                                                                                                                                                               | -     |  |  |  |  |  |  |
|                                                                                                                                                                                                                                                                                                     |       |  |  |  |  |  |  |
| Warranty Description<br>Please use our product exactly according to our user's manual.<br>All products sold by our company or authorized dealer are covered by 12 month warranty.<br>Anthropogenic causes, irresistible natural factors cause the product damage, our company<br>will not warranty. |       |  |  |  |  |  |  |
|                                                                                                                                                                                                                                                                                                     |       |  |  |  |  |  |  |