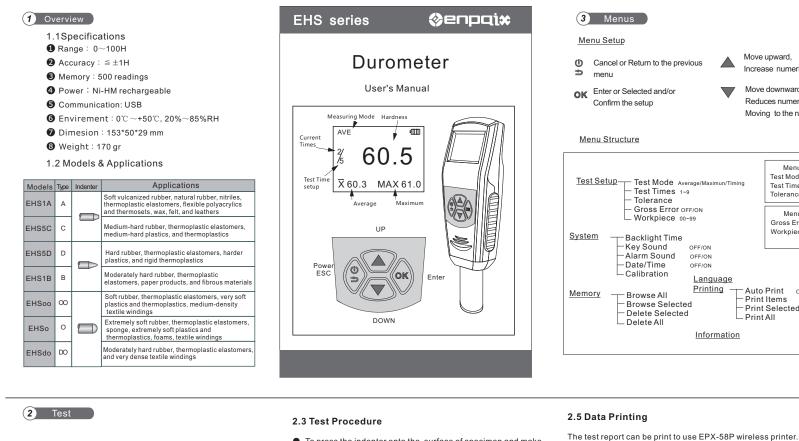

#### 2.2 Test Mode

There are three kind of modes: Average mode(AVE), maximum mode (MAX) and Timing mode ( ).

- AVE: To calculate the hardness value with the average indentation depth
- MAX: To calculate the hardness value with the maximum indentation depth.
- Timing : To calculate the hardness value with the maximum indentation depth

#### 2.4 Reading Test Data

The measured value, mean and maximum vale can read on LCD.

And can browse the historical data in memory.

The data in memory are the average of every statistic group.