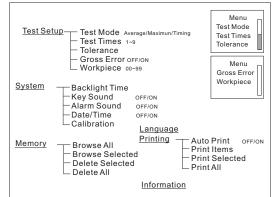

#### 4 Calibration

For a long-term use or other reasons, some measurement error may occur. The error can be eliminated by calibration.

Enter Menu-System-Calibration

|   |           |          |                | _ |             |
|---|-----------|----------|----------------|---|-------------|
| ſ | Menu      | ٦.       | Menu           |   |             |
|   | Test Mode | est Mode | Date/Time      | Π | Calibration |
|   | Memory    |          | Calibration    |   | 000.0       |
|   | System    |          | Backlight Time |   |             |